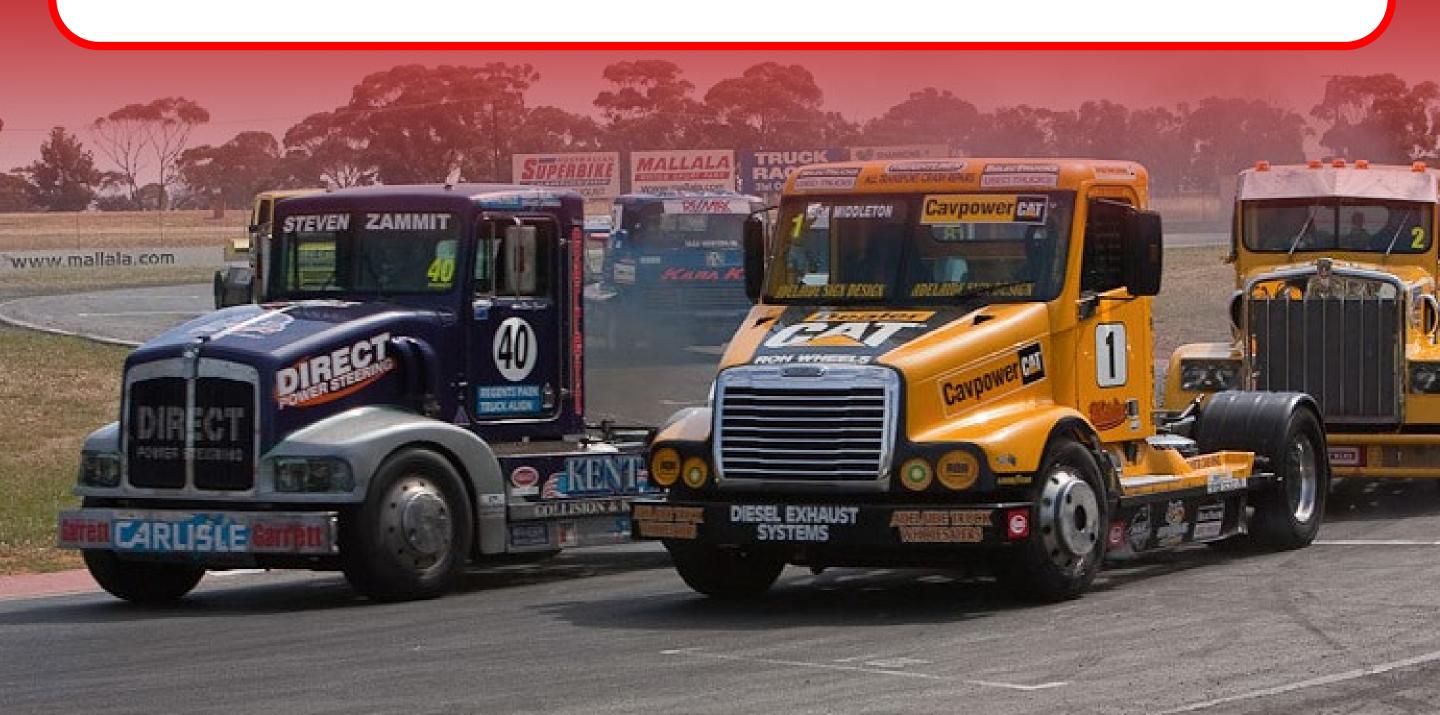

#### **RETURN OF THE RACING GIANTS**

For the first time in 15 years, the spectacle of Super Truck Racing is back at Mallala Motorsport Park - and we couldn't be more excited to welcome you trackside for a weekend of thrills, spills and diesel fumes!

South Australia's traditional home of Motorsport is set to roar back to life as these 1,000+ horsepower machines battle it out in a display of raw power, precision driving, and crowd-thrilling action. Whether you witnessed them in the 90's or experiencing the trucks for the first time, this weekend promises an unforgettable motorsport experience for all ages.

So find your spot, feel the rumble, and get ready for two days of non-stop action. The trucks are back—and Mallala is ready to make history once again!