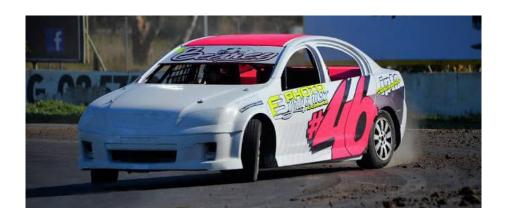

#### **'SPEEDWAY' STREET STOCKS**

Falcons, Commodores and Magna's swap the clay way for the black top to crown the inaugural Street Stock Road Course Nationals champion.

Tyre squealing and panel bending action will ensue as drivers navigate the 2.6km Mallala circuit in cars usually suited to turning only one direction!