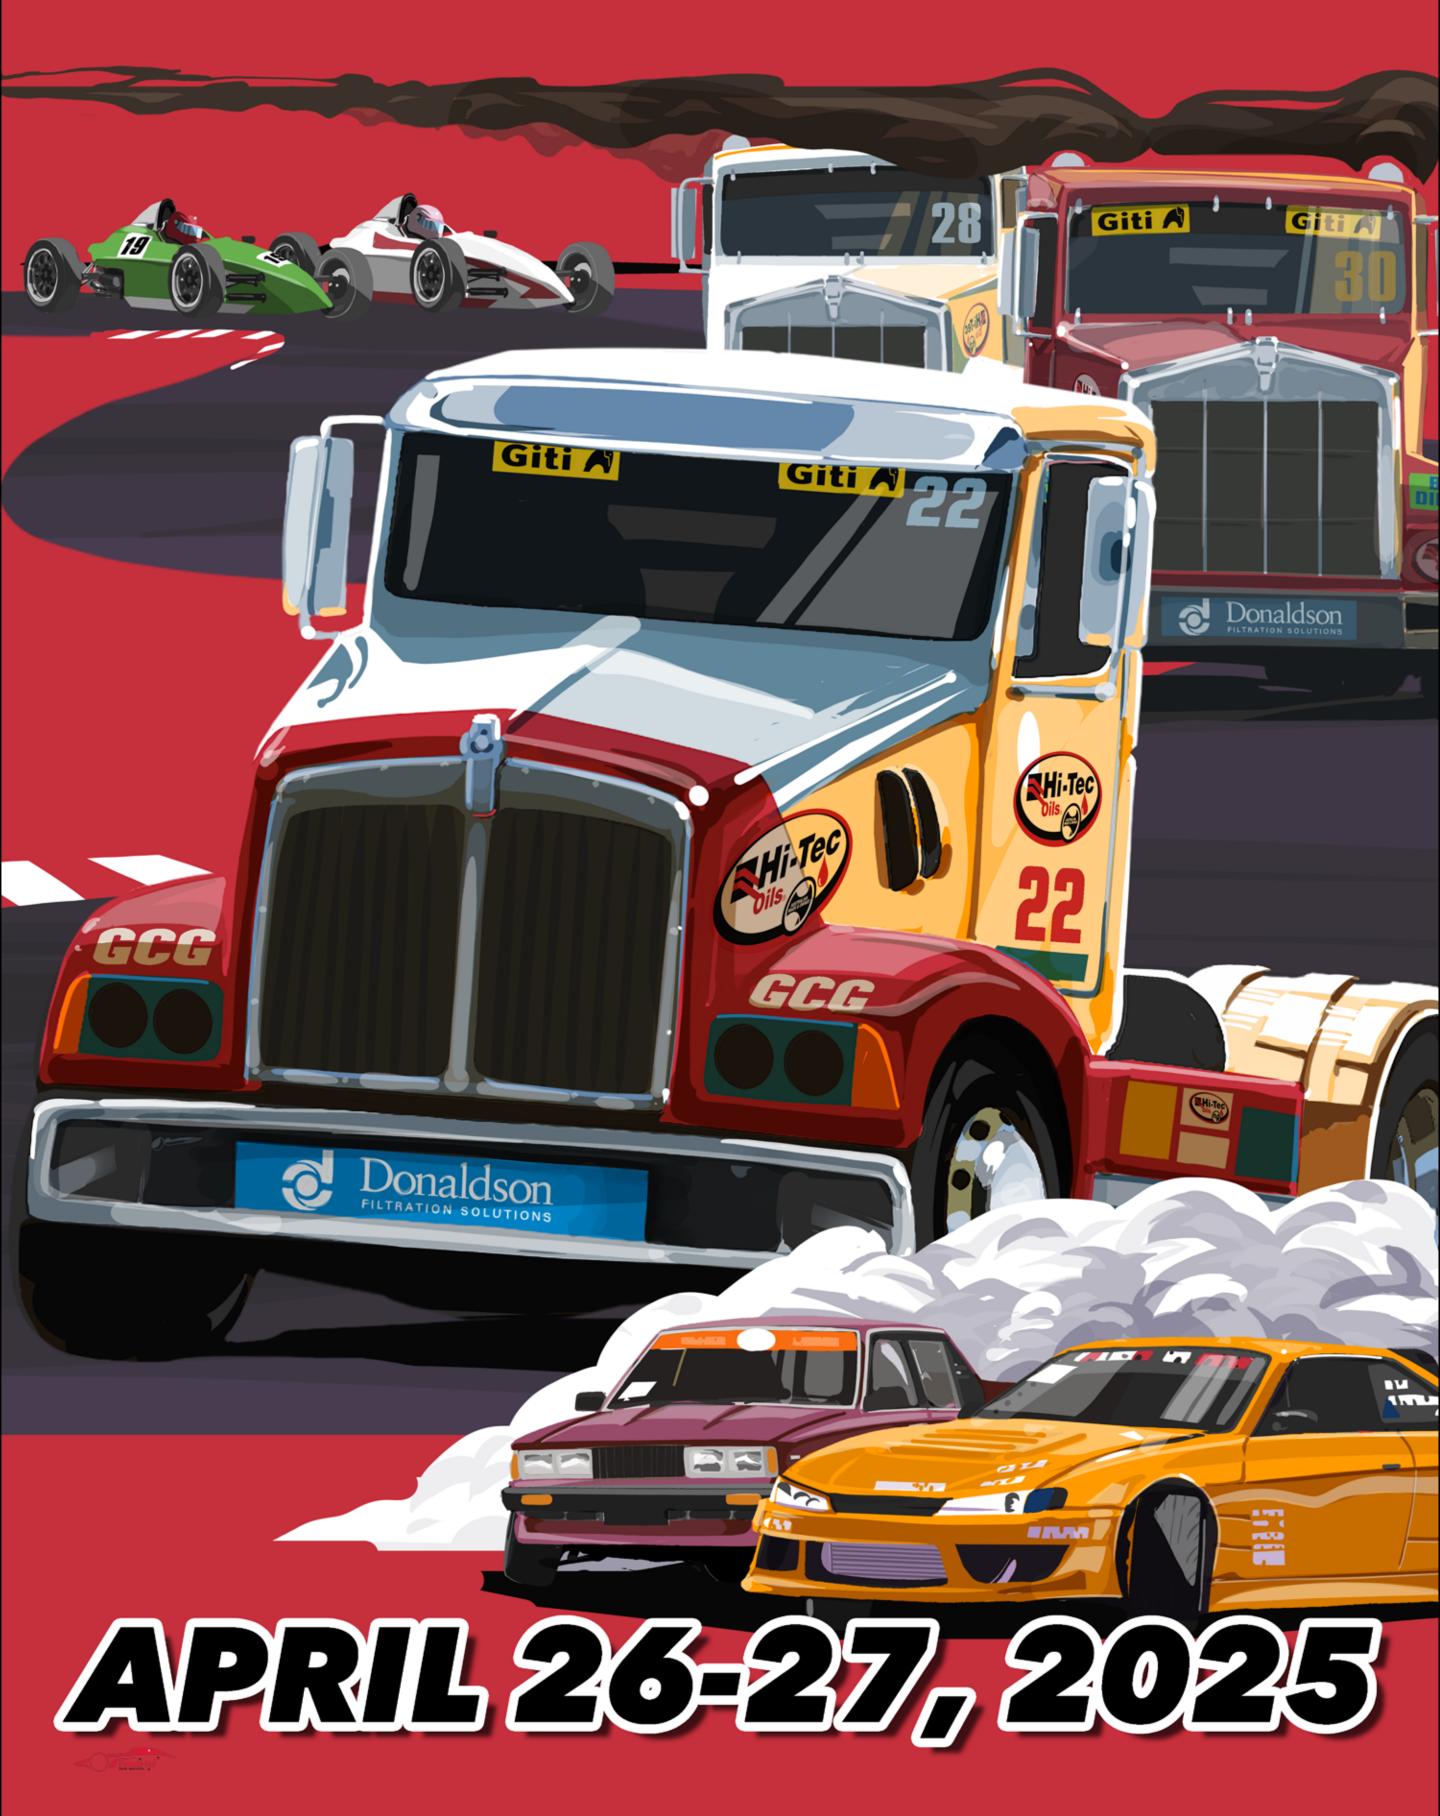

#### **RETURN OF THE RACING GIANTS**

For the first time in 15 years, the spectacle of Super Truck Racing is back at Mallala Motorsport Park - and we couldn't be more excited to welcome you trackside for a weekend of thrills, spills and diesel fumes!

South Australia's traditional home of Motorsport is set to roar back to life as these 1,000+ horsepower machines battle it out in a display of raw power, precision driving, and crowd-thrilling action. Whether you witnessed them in the 90's or experiencing the trucks for the first time, this weekend promises an unforgettable motorsport experience for all ages.

So find your spot, feel the rumble, and get ready for two days of non-stop action. The trucks are back—and Mallala is ready to make history once again!