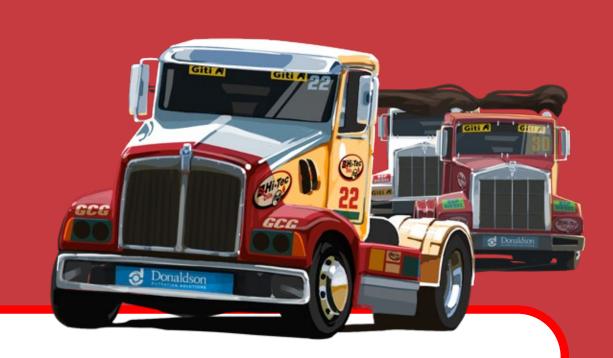

# Super Russ

#### **RETURN OF THE RACING GIANTS**

For the first time in 15 years, the spectacle of Super Truck Racing is back at Mallala Motorsport Park - and we couldn't be more excited to welcome you trackside for a weekend of thrills, spills and diesel fumes!

South Australia's traditional home of Motorsport is set to roar back to life as these 1,000+ horsepower machines battle it out in a display of raw power, precision driving, and crowd-thrilling action. Whether you witnessed them in the 90's or experiencing the trucks for the first time, this weekend promises an unforgettable motorsport experience for all ages.